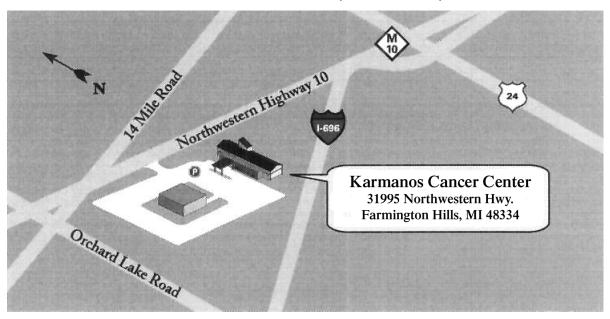

## **Karmanos Breast Imaging**

31995 Northwestern Highway Farmington Hills, MI 48334

Phone: 1-800-KARMANOS (1-800-527-6266)

All services are accredited by the FDA, American College of Radiology and the Michigan Department of Consumer Industries.